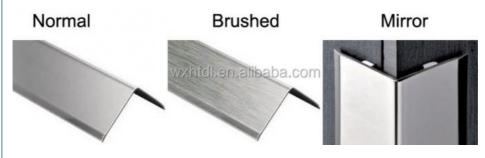

| Name                | stainless steel tile corner trim                                                                                                                                                                                                    |
|---------------------|-------------------------------------------------------------------------------------------------------------------------------------------------------------------------------------------------------------------------------------|
| Material            | 304 or 316 Stainless steel                                                                                                                                                                                                          |
| Place of origin     | Wuxi, China                                                                                                                                                                                                                         |
| Port                | Shanghai, Ningbo, Huangpu or as per your requirements .                                                                                                                                                                             |
| Length              | 2.5m, 3m or customized                                                                                                                                                                                                              |
| Thickness           | 0.8mm/0.9mm/1.2mm/1.5mm                                                                                                                                                                                                             |
| Height              | 6mm, 8mm, 10mm, 11mm, 12mm, 15mm etc.                                                                                                                                                                                               |
| Punching hole shape | round, triangle, letters or customized.                                                                                                                                                                                             |
| Surface treatment   | Normal, Polished, Hairline(brushed)                                                                                                                                                                                                 |
| Features            | <ol> <li>Simple and easy for installation;</li> <li>Attractive and elegant looking;</li> <li>Nice straightness and smoothness;</li> <li>High corrosion resistance, high weather resistance an<br/>d good wear resistance</li> </ol> |
| Application         | Protecting edge of ceramic tiles, flooring stair decoration used in hotel, club, bathroom, shopping mall etc.                                                                                                                       |
| Packing             | 10pcs in one carton box, cartons are packed in wooden crate                                                                                                                                                                         |
| Lead time           | Normally 15-30 days after receiving deposit                                                                                                                                                                                         |
| Payment term        | 30% T/T in advance, balance within 5 days against B/L copy.                                                                                                                                                                         |
| Remark              | OEM service is available, design service offered                                                                                                                                                                                    |
|                     |                                                                                                                                                                                                                                     |

More Products

HENGTONG

More Kinds of mirror finish stainless steel tile corner trim for your reference:

More mirror finish stainless steel tile trim series like square, quadrant and others are also available.

Almost all the mirror finish stainless steel tile trim could be produced in following finish:

What is Trade

Product quality not up to the standards agreed with your supplier? Products not shipped on time? Paid for your order but didn't receive the products?