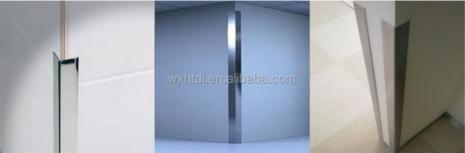

#### Stainless Steel Tile Corner Trim

Stainless steel trim is often used in marine applications due to its resistance to saltwater corrosion, making it ideal for boat interiors and exteriors.

It can be used as a protective and decorative element for outdoor furniture, such as table edges, chair frames, and umbrella stands.

Stainless steel trim is commonly used in architectural projects, such as building facades, column covers, and wall cladding, providing a durable and visually appealing finish.

Tile Trim Profile Description

#### Tile Trim Profie

stainless steel tile corner trim is designed to protect the edge of wall surface from damage, stainless steel material could provide a better protection against severe blows and seems more beautiful. With self-adhsive to easily installation.