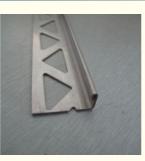

# **Decorative Stainless Steel Trim Tile Corner Trim 20mm** 8mm

|          | Metal                                                 |
|----------|-------------------------------------------------------|
| у Туре:  | Tile Trims                                            |
|          | Tile Accessories                                      |
| e:       | Stainless Steel Tile Corner Trim                      |
| ment:    | Brushed, Polished, Normal                             |
|          | 10PCS/CTN                                             |
|          | 0.8mm~1mm / Customized                                |
|          | 2.48m/2.5m/3.0m/Customized                            |
|          | 30*30mm, 50*50mm                                      |
| e Shape: | Round, triangle, Square, Letters, Customized          |
|          | Tile Protection Tile Decoration                       |
|          | Ceramic Tiles Decoration, Flooring Tile<br>Connection |

| Name                | stainless steel tile corner trim                                                                                                                                                                                                    |
|---------------------|-------------------------------------------------------------------------------------------------------------------------------------------------------------------------------------------------------------------------------------|
| Material            | 304 or 316 Stainless steel                                                                                                                                                                                                          |
| Place of origin     | Wuxi, China                                                                                                                                                                                                                         |
| Port                | Shanghai, Ningbo, Huangpu or as per your requirements .                                                                                                                                                                             |
| Length              | 2.5m, 3m or customized                                                                                                                                                                                                              |
| Thickness           | 0.8mm/0.9mm/1.2mm/1.5mm                                                                                                                                                                                                             |
| Height              | 6mm, 8mm, 10mm, 11mm, 12mm, 15mm etc.                                                                                                                                                                                               |
| Punching hole shape | round, triangle, letters or customized.                                                                                                                                                                                             |
| Surface treatment   | Normal, Polished, Hairline(brushed)                                                                                                                                                                                                 |
| Features            | <ol> <li>Simple and easy for installation;</li> <li>Attractive and elegant looking;</li> <li>Nice straightness and smoothness;</li> <li>High corrosion resistance, high weather resistance an<br/>d good wear resistance</li> </ol> |
| Application         | Protecting edge of ceramic tiles, flooring stair decoration used in hotel, club, bathroom, shopping mall etc.                                                                                                                       |
| Packing             | 10pcs in one carton box, cartons are packed in wooden crate                                                                                                                                                                         |
| Lead time           | Normally 15-30 days after receiving deposit                                                                                                                                                                                         |
| Payment term        | 30% T/T in advance, balance within 5 days against B/L copy.                                                                                                                                                                         |
| Remark              | OEM service is available, design service offered                                                                                                                                                                                    |
|                     |                                                                                                                                                                                                                                     |