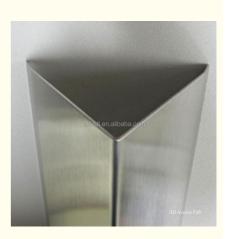

# **Decorative Stainless Steel Trim Tile Corner Trim 20mm** 8mm

#### Stainless Steel Tile Corner Trim

Stainless steel trim is often used in marine applications due to its resistance to saltwater corrosion, making it ideal for boat interiors and exteriors.

It can be used as a protective and decorative element for outdoor furniture, such as table edges, chair frames, and umbrella stands.

#### Tile Trim Profie

stainless steel tile corner trim is designed to protect the edge of wall surface from damage, stainless steel material could provide a better protection against severe blows and seems more beautiful. With self-adhsive to easily installation.