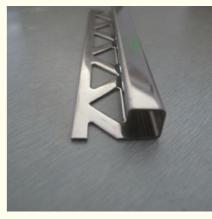

| Name                | stainless steel tile corner trim                                                                                                                                                                                                    |
|---------------------|-------------------------------------------------------------------------------------------------------------------------------------------------------------------------------------------------------------------------------------|
| Material            | 304 or 316 Stainless steel                                                                                                                                                                                                          |
| Place of origin     | Wuxi, China                                                                                                                                                                                                                         |
| Port                | Shanghai, Ningbo, Huangpu or as per your requirements .                                                                                                                                                                             |
| Length              | 2.5m, 3m or customized                                                                                                                                                                                                              |
| Thickness           | 0.8mm/0.9mm/1.2mm/1.5mm                                                                                                                                                                                                             |
| Height              | 6mm, 8mm, 10mm, 11mm, 12mm, 15mm etc.                                                                                                                                                                                               |
| Punching hole shape | round, triangle, letters or customized.                                                                                                                                                                                             |
| Surface treatment   | Normal, Polished, Hairline(brushed)                                                                                                                                                                                                 |
| Features            | <ol> <li>Simple and easy for installation;</li> <li>Attractive and elegant looking;</li> <li>Nice straightness and smoothness;</li> <li>High corrosion resistance, high weather resistance an<br/>d good wear resistance</li> </ol> |
| Application         | Protecting edge of ceramic tiles, flooring stair decoration used in hotel, club, bathroom, shopping mall etc.                                                                                                                       |
| Packing             | 10pcs in one carton box, cartons are packed in wooden crate                                                                                                                                                                         |
| Lead time           | Normally 15-30 days after receiving deposit                                                                                                                                                                                         |
| Payment term        | 30% T/T in advance, balance within 5 days against B/L copy.                                                                                                                                                                         |
| Remark              | OEM service is available, design service offered                                                                                                                                                                                    |
|                     |                                                                                                                                                                                                                                     |