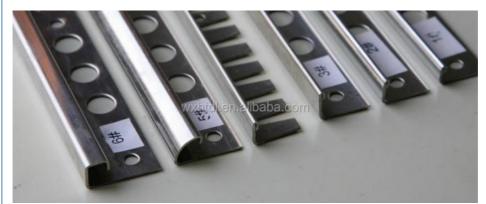

More Products

HENGTONG

More Kinds of mirror finish stainless steel tile corner trim for your reference:

More mirror finish stainless steel tile trim series like square, quadrant and others are also available.