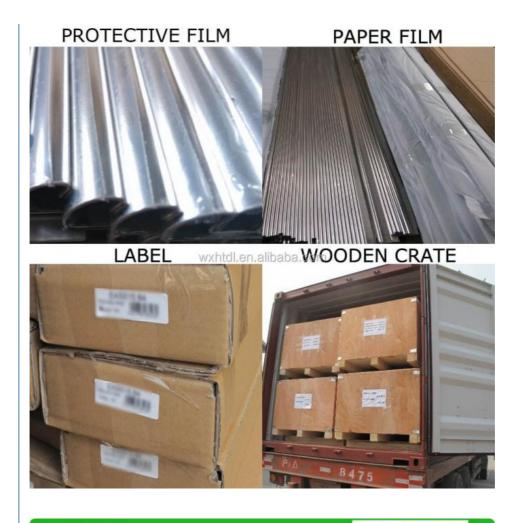

#### stainless steel tile trim profile Application

Stainless Steel Tile Corner Trim Package: 10pcs in one carton, cartons packed in pallets or wooden crate.

#### Stainless Steel Tile Corner Trim Delivery time

Material in stock can be produced (procedure 5-20days) right away after pre-payment confirmation. COSCO Mearsk MSCship to worldwide for safe shipping, don't worry about package damage or loss. It takes about 15-40 days to worldwide, Please note us your contact details include your phone number for easy contacting from shipping company officer.