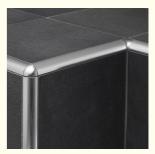

| Name                | stainless steel tile corner trim                                                                                                                                                                                                    |
|---------------------|-------------------------------------------------------------------------------------------------------------------------------------------------------------------------------------------------------------------------------------|
| Material            | 304 or 316 Stainless steel                                                                                                                                                                                                          |
| Place of origin     | Wuxi, China                                                                                                                                                                                                                         |
| Port                | Shanghai, Ningbo, Huangpu or as per your requirements .                                                                                                                                                                             |
| Length              | 2.5m, 3m or customized                                                                                                                                                                                                              |
| Thickness           | 0.8mm/0.9mm/1.2mm/1.5mm                                                                                                                                                                                                             |
| Height              | 6mm, 8mm, 10mm, 11mm, 12mm, 15mm etc.                                                                                                                                                                                               |
| Punching hole shape | round, triangle, letters or customized.                                                                                                                                                                                             |
| Surface treatment   | Normal, Polished, Hairline(brushed)                                                                                                                                                                                                 |
| Features            | <ol> <li>Simple and easy for installation;</li> <li>Attractive and elegant looking;</li> <li>Nice straightness and smoothness;</li> <li>High corrosion resistance, high weather resistance an<br/>d good wear resistance</li> </ol> |
| Application         | Protecting edge of ceramic tiles, flooring stair decoration used in hotel, club, bathroom, shopping mall etc.                                                                                                                       |
| Packing             | 10pcs in one carton box, cartons are packed in wooden crate                                                                                                                                                                         |
| Lead time           | Normally 15-30 days after receiving deposit                                                                                                                                                                                         |
| Payment term        | 30% T/T in advance, balance within 5 days against B/L copy.                                                                                                                                                                         |
| Remark              | OEM service is available, design service offered                                                                                                                                                                                    |
|                     |                                                                                                                                                                                                                                     |

#### Tile Trim Profie

stainless steel tile corner trim is designed to protect the edge of wall surface from damage, stainless steel material could provide a better protection against severe blows and seems more beautiful. With self-adhsive to easily installation.