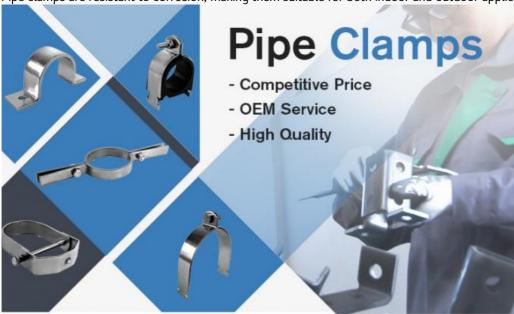

# Full Range Burr-free 3/4" 25mm 27mm Electrical Carbon Steel Metal Pipe Clamps

### **Product Description**

Full Range Burr-free 3/4" 25mm 27mm Electrical Carbon Steel Metal Pipe Clamps

These clamps provide a sturdy framework for mounting ancillary equipment, such as valves, gauges, and controls. They ensure proper alignment and positioning of pipe accessories for optimal system performance.

Pipe clamps are resistant to corrosion, making them suitable for both indoor and outdoor applications.