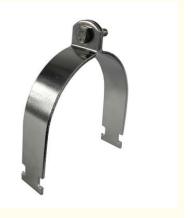

# Full Range Burr-free 3/4" 25mm 27mm Electrical Carbon Steel Metal Pipe Clamps

### **Product Specification**

• Warranty: 6 Months

Finish: Galvanized ZINC
 Material: Carbon Steel Q235
 Measurement System: Imperial (Inch)

Application: General Industry, Heavy Industry

• Pipe Clamps Type: No Bushing OEM, ODM Customized Support: Product Name: Pipe Clamp • Structure: Saddle Clamp Size: 25-27mm Avaiable · OEM: MOQ: 1pcs · Color: Silver DELIVERY TIME: 7-10 Days Tube Pipe Clip · Usage:

## **Product Parameters**

Product Name Full Range Burr-free 3/4" 25mm 27mm Electrical Carbon Steel Metal Pipe

Clamps

Material Carbon Steel Q235

Clamping range 25-27mm

OEM Available

Pipe Size 3/4"