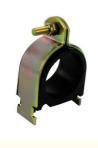

# Full Range Burr-free 3/4" 25mm 27mm Electrical Carbon Steel Metal Pipe Clamps

### **Product Specification**

• Warranty: 6 Months

Finish: Galvanized ZINC
 Material: Carbon Steel Q235
 Measurement System: Imperial (Inch)

Application: General Industry, Heavy Industry

• Pipe Clamps Type: No Bushing OEM, ODM Customized Support: Product Name: Pipe Clamp • Structure: Saddle Clamp Size: 25-27mm Avaiable · OEM: MOQ: 1pcs · Color: Silver DELIVERY TIME: 7-10 Days Tube Pipe Clip · Usage:

## **Product Parameters**

Product Name Full Range Burr-free 3/4" 25mm 27mm Electrical Carbon Steel Metal Pipe

Clamps

Material Carbon Steel Q235

Clamping range 25-27mm

OEM Available

Pipe Size 3/4"

# **Product Description**

- ☑ Bolt head is combination slot and hex head for flexibility of attachment
- ☑ Square nut is captivated on the shoulder for easy one-handed tightening.
- ☑ Straps are interchangeable with 1-1/2 in. strut, for broader application.
- ☑ Straps are shipped assembled so counting and sorting are easier.
- ☑ Pipe and conduit sizes are shown on the strap for easy identification.