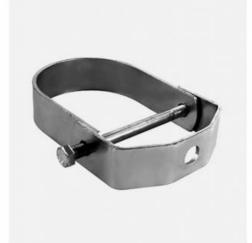

# Full Range Burr-free 3/4" 25mm 27mm Electrical Carbon Steel Metal Pipe Clamps

### **Product Specification**

• Warranty: 6 Months

Finish: Galvanized ZINC
 Material: Carbon Steel Q235
 Measurement System: Imperial (Inch)

Application: General Industry, Heavy Industry

• Pipe Clamps Type: No Bushing OEM, ODM Customized Support: Product Name: Pipe Clamp • Structure: Saddle Clamp Size: 25-27mm Avaiable · OEM: MOQ: 1pcs · Color: Silver DELIVERY TIME: 7-10 Days Tube Pipe Clip · Usage:

## **Product Parameters**

Product Name Full Range Burr-free 3/4" 25mm 27mm Electrical Carbon Steel Metal Pipe

Clamps

Material Carbon Steel Q235

Clamping range 25-27mm

OEM Available

Pipe Size 3/4"

# **Product Description**

- ☑ Bolt head is combination slot and hex head for flexibility of attachment
- ☑ Square nut is captivated on the shoulder for easy one-handed tightening.
- ☑ Straps are interchangeable with 1-1/2 in. strut, for broader application.
- ☑ Straps are shipped assembled so counting and sorting are easier.
- ☑ Pipe and conduit sizes are shown on the strap for easy identification.