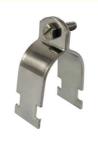

# Full Range Burr-free 3/4" 25mm 27mm Electrical Carbon Steel Metal Pipe Clamps

### **Product Description**

Full Range Burr-free 3/4" 25mm 27mm Electrical Carbon Steel Metal Pipe Clamps

These clamps provide a sturdy framework for mounting ancillary equipment, such as valves, gauges, and controls. They ensure proper alignment and positioning of pipe accessories for optimal system performance.

## **Product Parameters**

Product Name Full Range Burr-free 3/4" 25mm 27mm Electrical Carbon Steel Metal Pipe

Clamps

Material Carbon Steel Q235

Clamping range 25-27mm

OEM Available

Pipe Size 3/4"