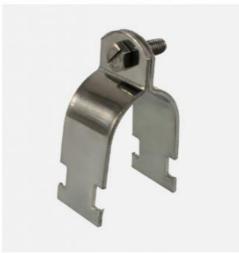

# Full Range Burr-free 3/4" 25mm 27mm Electrical Carbon Steel Metal Pipe Clamps

### **Product Specification**

• Warranty: 6 Months

Finish: Galvanized ZINC
 Material: Carbon Steel Q235
 Measurement System: Imperial (Inch)

Application: General Industry, Heavy Industry

• Pipe Clamps Type: No Bushing OEM, ODM Customized Support: Product Name: Pipe Clamp • Structure: Saddle Clamp Size: 25-27mm Avaiable · OEM: MOQ: 1pcs · Color: Silver DELIVERY TIME: 7-10 Days Tube Pipe Clip · Usage:

## **Product Parameters**

Product Name Full Range Burr-free 3/4" 25mm 27mm Electrical Carbon Steel Metal Pipe

Clamps

Material Carbon Steel Q235

Clamping range 25-27mm

OEM Available

Pipe Size 3/4"

# **Product Description**

- ☑ Bolt head is combination slot and hex head for flexibility of attachment
- ☑ Square nut is captivated on the shoulder for easy one-handed tightening.
- ☑ Straps are interchangeable with 1-1/2 in. strut, for broader application.
- ☑ Straps are shipped assembled so counting and sorting are easier.
- ☑ Pipe and conduit sizes are shown on the strap for easy identification.