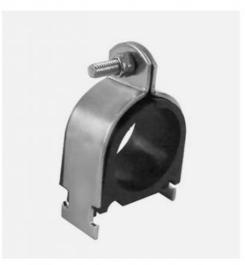

# Full Range Burr-free 3/4" 25mm 27mm Electrical Carbon Steel Metal Pipe Clamps

### **Product Specification**

• Warranty: 6 Months

Finish: Galvanized ZINC
 Material: Carbon Steel Q235
 Measurement System: Imperial (Inch)

Application: General Industry, Heavy Industry

• Pipe Clamps Type: No Bushing OEM, ODM Customized Support: Product Name: Pipe Clamp • Structure: Saddle Clamp Size: 25-27mm Avaiable · OEM: MOQ: 1pcs · Color: Silver DELIVERY TIME: 7-10 Days Tube Pipe Clip · Usage:

## **Product Parameters**

Product Name Full Range Burr-free 3/4" 25mm 27mm Electrical Carbon Steel Metal Pipe

Clamps

Material Carbon Steel Q235

Clamping range 25-27mm

OEM Available

Pipe Size 3/4"

# **Product Description**

- ☑ Bolt head is combination slot and hex head for flexibility of attachment
- ☑ Square nut is captivated on the shoulder for easy one-handed tightening.
- ☑ Straps are interchangeable with 1-1/2 in. strut, for broader application.
- ☑ Straps are shipped assembled so counting and sorting are easier.
- ☑ Pipe and conduit sizes are shown on the strap for easy identification.