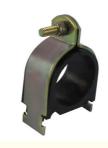

# Full Range Burr-free 3/4" 25mm 27mm Electrical Carbon Steel Metal Pipe Clamps

### **Product Specification**

• Warranty: 6 Months

Finish: Galvanized ZINC
 Material: Carbon Steel Q235
 Measurement System: Imperial (Inch)

Application: General Industry, Heavy Industry

• Pipe Clamps Type: No Bushing OEM, ODM Customized Support: Product Name: Pipe Clamp • Structure: Saddle Clamp Size: 25-27mm Avaiable · OEM: MOQ: 1pcs · Color: Silver DELIVERY TIME: 7-10 Days Tube Pipe Clip · Usage:

## **Product Parameters**

Product Name Full Range Burr-free 3/4" 25mm 27mm Electrical Carbon Steel Metal Pipe

Clamps

Material Carbon Steel Q235

Clamping range 25-27mm

OEM Available

Pipe Size 3/4"

# **Product Description**

- ☑ Bolt head is combination slot and hex head for flexibility of attachment
- ☑ Square nut is captivated on the shoulder for easy one-handed tightening.
- ☑ Straps are interchangeable with 1-1/2 in. strut, for broader application.
- ☑ Straps are shipped assembled so counting and sorting are easier.
- ☑ Pipe and conduit sizes are shown on the strap for easy identification.