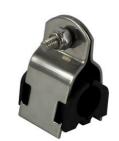

# Full Range Burr-free 3/4" 25mm 27mm Electrical Carbon Steel Metal Pipe Clamps

### **Product Specification**

• Warranty: 6 Months

Finish: Galvanized ZINC
 Material: Carbon Steel Q235
 Measurement System: Imperial (Inch)

Application: General Industry, Heavy Industry

• Pipe Clamps Type: No Bushing OEM, ODM Customized Support: Product Name: Pipe Clamp • Structure: Saddle Clamp Size: 25-27mm Avaiable · OEM: MOQ: 1pcs · Color: Silver DELIVERY TIME: 7-10 Days Tube Pipe Clip · Usage:

## **Product Parameters**

Product Name Full Range Burr-free 3/4" 25mm 27mm Electrical Carbon Steel Metal Pipe

Clamps

Material Carbon Steel Q235

Clamping range 25-27mm

OEM Available

Pipe Size 3/4"

# **Product Description**

- ☑ Bolt head is combination slot and hex head for flexibility of attachment
- ☑ Square nut is captivated on the shoulder for easy one-handed tightening.
- ☑ Straps are interchangeable with 1-1/2 in. strut, for broader application.
- ☑ Straps are shipped assembled so counting and sorting are easier.
- ☑ Pipe and conduit sizes are shown on the strap for easy identification.