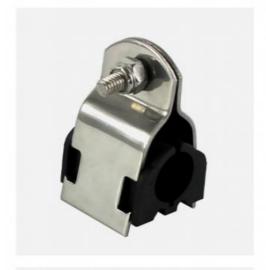

# Full Range Burr-free 3/4" 25mm 27mm Electrical Carbon Steel Metal Pipe Clamps

### **Product Description**

Full Range Burr-free 3/4" 25mm 27mm Electrical Carbon Steel Metal Pipe Clamps

These clamps provide a sturdy framework for mounting ancillary equipment, such as valves, gauges, and controls. They ensure proper alignment and positioning of pipe accessories for optimal system performance.

## **Product Parameters**

Product Name Full Range Burr-free 3/4" 25mm 27mm Electrical Carbon Steel Metal Pipe

Clamps

Material Carbon Steel Q235

Clamping range 25-27mm

OEM Available

Pipe Size 3/4"