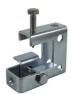

#### Galvanized Light Duty Beam Clamp

Beam clamps provide a sturdy framework for mounting safety equipment, such as fall protection systems and lifelines.

They are commonly employed in the installation of pipe and conduit supports, offering a secure and adjustable attachment method.

Beam clamps offer compatibility with various types of trapeze hangers, enabling the support of multiple pipes or conduits from a single clamp.

Product Show: