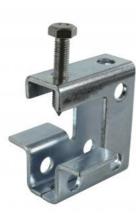

#### Galvanized Light Duty Beam Clamp

Beam clamps provide a sturdy framework for mounting safety equipment, such as fall protection systems and lifelines.

They are commonly employed in the installation of pipe and conduit supports, offering a secure and adjustable attachment method.

Beam clamps offer compatibility with various types of trapeze hangers, enabling the support of multiple pipes or conduits from a single clamp.

Product Show: