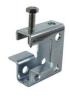

#### Galvanized Light Duty Beam Clamp

Beam clamps provide a sturdy framework for mounting safety equipment, such as fall protection systems and lifelines.

They are commonly employed in the installation of pipe and conduit supports, offering a secure and adjustable attachment method.

Beam clamps offer compatibility with various types of trapeze hangers, enabling the support of multiple pipes or conduits from a single clamp.

Product Show: