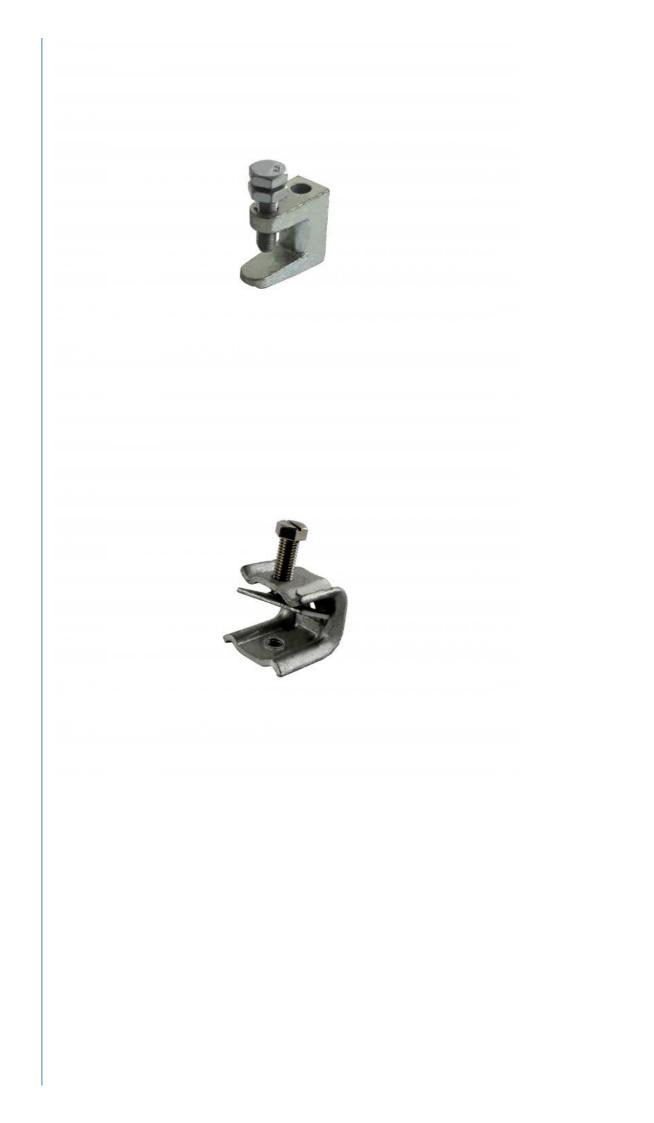

#### Galvanized Light Duty Beam Clamp

Beam clamps provide a sturdy framework for mounting safety equipment, such as fall protection systems and lifelines.

They are commonly employed in the installation of pipe and conduit supports, offering a secure and adjustable attachment method.

Beam clamps offer compatibility with various types of trapeze hangers, enabling the support of multiple pipes or conduits from a single clamp.

Product Show: