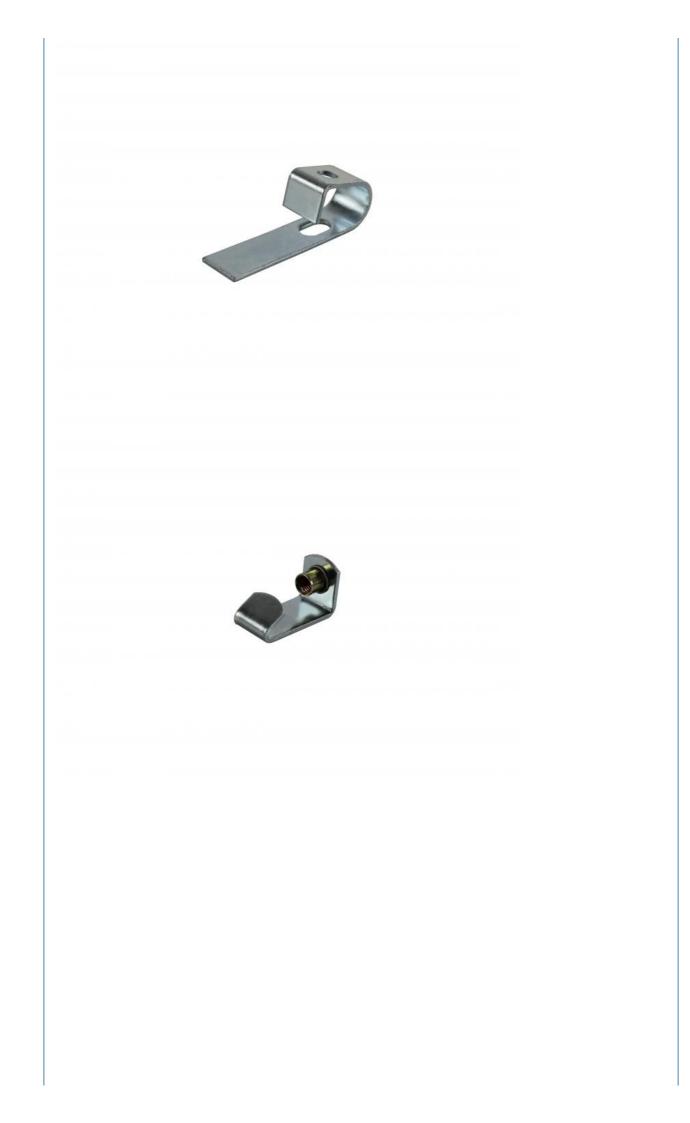

#### Galvanized Light Duty Beam Clamp

Beam clamps provide a sturdy framework for mounting safety equipment, such as fall protection systems and lifelines.

They are commonly employed in the installation of pipe and conduit supports, offering a secure and adjustable attachment method.

Beam clamps offer compatibility with various types of trapeze hangers, enabling the support of multiple pipes or conduits from a single clamp.

Product Show: