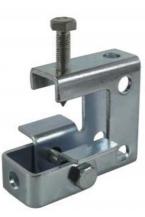

#### Galvanized Light Duty Beam Clamp

Beam clamps provide a sturdy framework for mounting safety equipment, such as fall protection systems and lifelines.

They are commonly employed in the installation of pipe and conduit supports, offering a secure and adjustable attachment method.

Beam clamps offer compatibility with various types of trapeze hangers, enabling the support of multiple pipes or conduits from a single clamp.

Product Show: