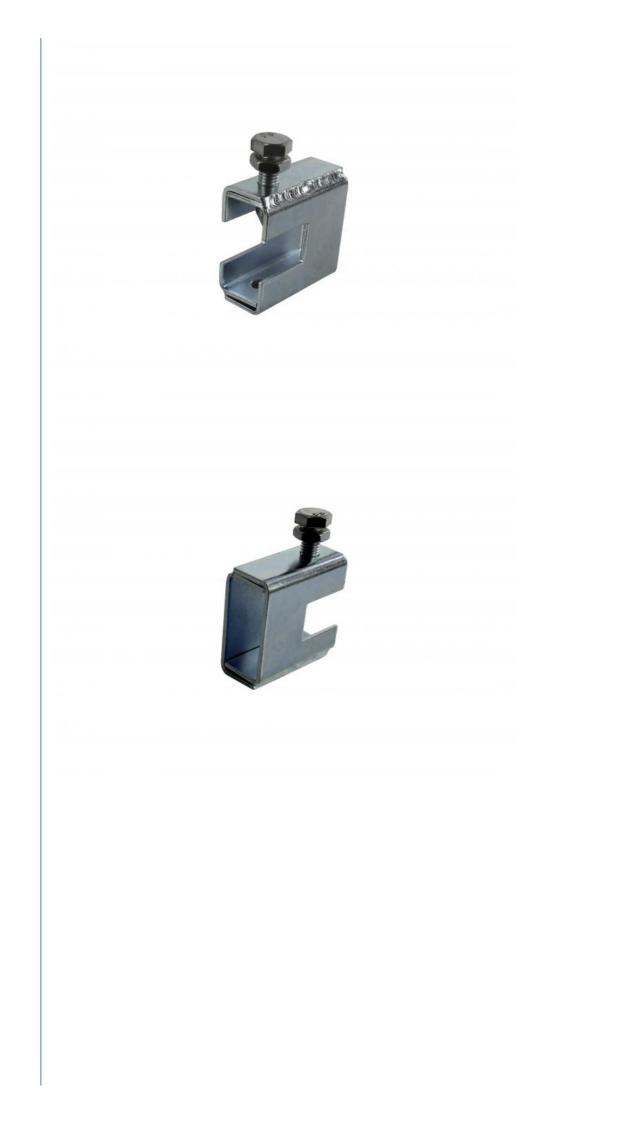

#### Galvanized Light Duty Beam Clamp

Beam clamps provide a sturdy framework for mounting safety equipment, such as fall protection systems and lifelines.

They are commonly employed in the installation of pipe and conduit supports, offering a secure and adjustable attachment method.

Beam clamps offer compatibility with various types of trapeze hangers, enabling the support of multiple pipes or conduits from a single clamp.

Product Show: