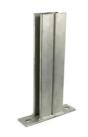

## **Product Specification**

• Structure: Single-side Bracket, Triangle Bracket, Other

Standard Or Nonstandard: Nonstandard

Product Name: Cantilever Arms Brackets
 Material: Carbon Steel Q235
 Type: Assembly Type
 OEM: Avaiable

### Stainless Steel / Carbon Steel Metal Cantilever Arms Channel Brackets For Connection

They offer excellent load-bearing capacity, allowing for the secure suspension of heavy equipment and fixtures. Cantilever arm brackets are resistant to corrosion, making them suitable for both indoor and outdoor applications. They can withstand harsh environmental conditions, including extreme temperatures and moisture.