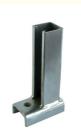

### Stainless Steel / Carbon Steel Metal Cantilever Arms Channel Brackets For Connection

They offer excellent load-bearing capacity, allowing for the secure suspension of heavy equipment and fixtures. Cantilever arm brackets are resistant to corrosion, making them suitable for both indoor and outdoor applications. They can withstand harsh environmental conditions, including extreme temperatures and moisture.

## **Product Parameters**

Product Name Stainless Steel / Carbon Steel Metal Cantilever Arms Channel Brackets For

Connection

Material Carbon Steel Q235

**OEM** Available

Length 150mm,200mm,300mm,400mm,450mm,500mm and so on