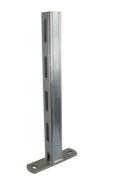

### Stainless Steel / Carbon Steel Metal Cantilever Arms Channel Brackets For Connection

They offer excellent load-bearing capacity, allowing for the secure suspension of heavy equipment and fixtures. Cantilever arm brackets are resistant to corrosion, making them suitable for both indoor and outdoor applications. They can withstand harsh environmental conditions, including extreme temperatures and moisture.

## **Product Parameters**

Product Name Stainless Steel / Carbon Steel Metal Cantilever Arms Channel Brackets For

Connection

Material Carbon Steel Q235

**OEM** Available

Length 150mm,200mm,300mm,400mm,450mm,500mm and so on