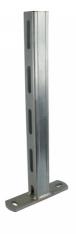

### Stainless Steel / Carbon Steel Metal Cantilever Arms Channel Brackets For Connection

They offer excellent load-bearing capacity, allowing for the secure suspension of heavy equipment and fixtures. Cantilever arm brackets are resistant to corrosion, making them suitable for both indoor and outdoor applications. They can withstand harsh environmental conditions, including extreme temperatures and moisture.

## **Product Parameters**

Product Name Stainless Steel / Carbon Steel Metal Cantilever Arms Channel Brackets For

Connection

Material Carbon Steel Q235

**OEM** Available

Length 150mm,200mm,300mm,400mm,450mm,500mm and so on