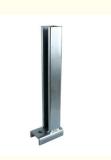

### Stainless Steel / Carbon Steel Metal Cantilever Arms Channel Brackets For Connection

They offer excellent load-bearing capacity, allowing for the secure suspension of heavy equipment and fixtures. Cantilever arm brackets are resistant to corrosion, making them suitable for both indoor and outdoor applications. They can withstand harsh environmental conditions, including extreme temperatures and moisture.

## **Product Parameters**

Product Name Stainless Steel / Carbon Steel Metal Cantilever Arms Channel Brackets For

Connection

Material Carbon Steel Q235

**OEM** Available

Length 150mm,200mm,300mm,400mm,450mm,500mm and so on