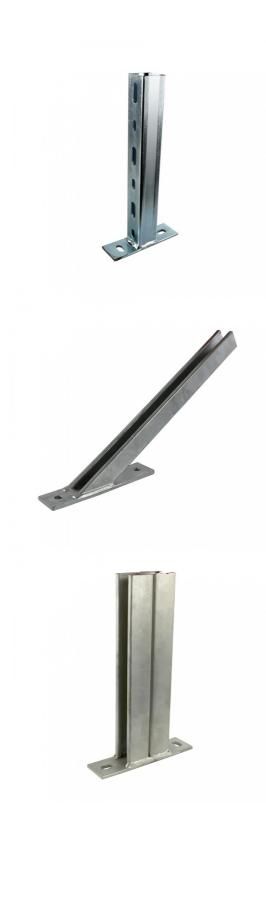

### Stainless Steel / Carbon Steel Metal Cantilever Arms Channel Brackets For Connection

They offer excellent load-bearing capacity, allowing for the secure suspension of heavy equipment and fixtures. Cantilever arm brackets are resistant to corrosion, making them suitable for both indoor and outdoor applications. They can withstand harsh environmental conditions, including extreme temperatures and moisture.

## **Product Parameters**

Product Name Stainless Steel / Carbon Steel Metal Cantilever Arms Channel Brackets For

Connection

Material Carbon Steel Q235

**OEM** Available

Length 150mm,200mm,300mm,400mm,450mm,500mm and so on

**Application** Connection, Fixation, Support