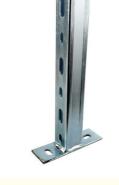

### Stainless Steel / Carbon Steel Metal Cantilever Arms Channel Brackets For Connection

They offer excellent load-bearing capacity, allowing for the secure suspension of heavy equipment and fixtures. Cantilever arm brackets are resistant to corrosion, making them suitable for both indoor and outdoor applications. They can withstand harsh environmental conditions, including extreme temperatures and moisture.

## **Product Parameters**

Product Name Stainless Steel / Carbon Steel Metal Cantilever Arms Channel Brackets For

Connection

Material Carbon Steel Q235

**OEM** Available

Length 150mm,200mm,300mm,400mm,450mm,500mm and so on