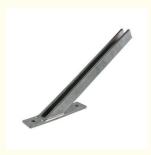

## **Product Specification**

• Structure: Single-side Bracket, Triangle Bracket, Other

Standard Or Nonstandard: Nonstandard

Product Name: Cantilever Arms Brackets
 Material: Carbon Steel Q235
 Type: Assembly Type
 OEM: Avaiable

### Stainless Steel / Carbon Steel Metal Cantilever Arms Channel Brackets For Connection

They offer excellent load-bearing capacity, allowing for the secure suspension of heavy equipment and fixtures. Cantilever arm brackets are resistant to corrosion, making them suitable for both indoor and outdoor applications. They can withstand harsh environmental conditions, including extreme temperatures and moisture.