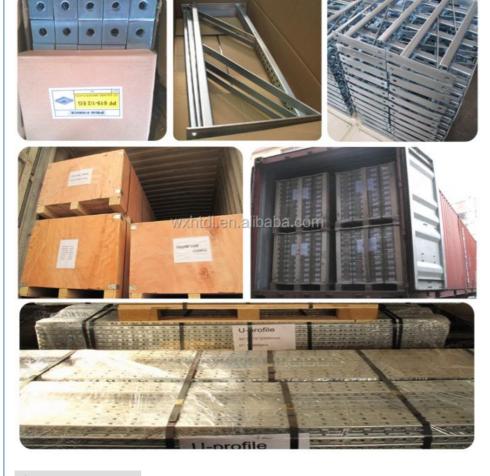

# Packaging & Shipping

Material in stock can be produced (procedure 5-20days) right away after pre-payment confirmation. COSCO Mearsk MSCship to worldwide for safe shipping, don't worry about package damage or loss. It takes about 15-40 days to worldwide, Please note us your contact details include your phone number for easy contacting from shipping company officer.

| By sea     | Shanghai port, Ningbo port or others |
|------------|--------------------------------------|
| By air     | Shanghai Pudong port                 |
| By express | DHL, TNT, FedEx, UPS etc             |