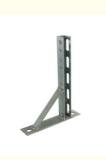

# Unistrut Cantilever Arm Brackets Building Microwave Roller Venetian Blind **Bracket**

# **Product Description**

steel building microwave roller venetian blind bracket

They can be easily accessed and adjusted without the need for specialized tools or equipment.

Cantilever arm brackets are suitable for both temporary and permanent installations, offering versatility for different project requirements.

They are commonly used in the construction of outdoor structures such as pergolas, canopies, and awnings. roller blind bracket

Stainless steel and special brackets are available with different lengths. Also available in stainless steel on special order.