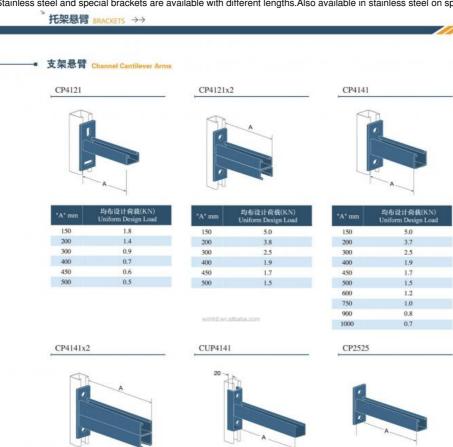

They are commonly used in the construction of outdoor structures such as pergolas, canopies, and awnings. roller blind bracket

Stainless steel and special brackets are available with different lengths. Also available in stainless steel on special order.

| "A" mm | 均布设计荷载(KN)<br>Uniform Design Load |
|--------|-----------------------------------|
| 150    | 14.1                              |
| 200    | 10.6                              |
| 300    | 7.1                               |
| 400    | 5.3                               |
| 450    | 4.7                               |
| 500    | 4.2                               |
| 600    | 3.5                               |
| 750    | 2.8                               |
| 900    | 2.4                               |
| 1000   | 2.1                               |

| *A* mm | 均布设计荷载(KN)<br>Uniform Design Load |
|--------|-----------------------------------|
| 150    | 1.3                               |
| 200    | 0.9                               |
| 250    | 0.8                               |
| 300    | 0.6                               |
| 400    | 0.5                               |