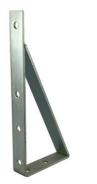

# Unistrut Cantilever Arm Brackets Building Microwave Roller Venetian Blind **Bracket**

# **Product Specification**

• Usage: Air Conditioner Bracket

• Material: Metal

Triangle Bracket Structure:

• Standard Or Nonstandard: Other · Finish: Zinc Plated • Port: Shanghai

Highlight: unistrut cantilever brackets,

# **Product Description**

steel building microwave roller venetian blind bracket

They can be easily accessed and adjusted without the need for specialized tools or equipment.

Cantilever arm brackets are suitable for both temporary and permanent installations, offering versatility for different project requirements.

They are commonly used in the construction of outdoor structures such as pergolas, canopies, and awnings. roller blind bracket

Stainless steel and special brackets are available with different lengths. Also available in stainless steel on special order.