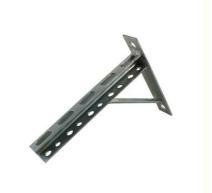

# Unistrut Cantilever Arm Brackets Building Microwave Roller Venetian Blind **Bracket**

# **Product Specification**

• Usage: Air Conditioner Bracket

• Material: Metal

Triangle Bracket Structure:

• Standard Or Nonstandard: Other · Finish: Zinc Plated • Port: Shanghai

Highlight: unistrut cantilever brackets,

# **Product Description**

steel building microwave roller venetian blind bracket

They can be easily accessed and adjusted without the need for specialized tools or equipment.

Cantilever arm brackets are suitable for both temporary and permanent installations, offering versatility for different project requirements.

They are commonly used in the construction of outdoor structures such as pergolas, canopies, and awnings. roller blind bracket

Stainless steel and special brackets are available with different lengths. Also available in stainless steel on special order.