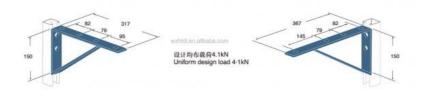

| "A" mm | 均布设计荷载(KN)<br>Uniform Design Load |
|--------|-----------------------------------|
| 150    | 14.1                              |
| 200    | 10.6                              |
| 300    | 7.1                               |
| 400    | 5.3                               |
| 450    | 4.7                               |
| 500    | 4.2                               |
| 600    | 3.5                               |
| 750    | 2.8                               |
| 900    | 2.4                               |
| 1000   | 2.1                               |

| *A* mm | 均布设计荷载(KN)<br>Uniform Design Load |
|--------|-----------------------------------|
| 150    | 1.3                               |
| 200    | 0.9                               |
| 250    | 0.8                               |
| 300    | 0.6                               |
| 400    | 0.5                               |