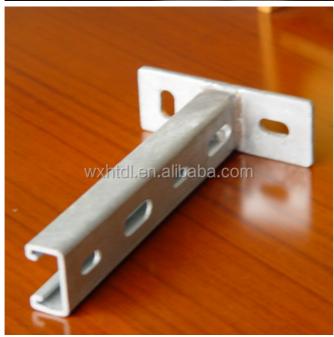

# Unistrut Cantilever Arm Brackets Building Microwave Roller Venetian Blind **Bracket**

# **Product Specification**

• Usage: Air Conditioner Bracket

• Material: Metal

Triangle Bracket Structure:

• Standard Or Nonstandard: Other · Finish: Zinc Plated • Port: Shanghai

Highlight: unistrut cantilever brackets,

# **Product Description**

steel building microwave roller venetian blind bracket

They can be easily accessed and adjusted without the need for specialized tools or equipment.

Cantilever arm brackets are suitable for both temporary and permanent installations, offering versatility for different project requirements.

They are commonly used in the construction of outdoor structures such as pergolas, canopies, and awnings. roller blind bracket

Stainless steel and special brackets are available with different lengths. Also available in stainless steel on special order.