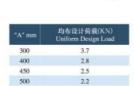

| "A" mm | 均布设计荷载(KN)<br>Uniform Design Load |
|--------|-----------------------------------|
| 150    | 14.1                              |
| 200    | 10.6                              |
| 300    | 7.1                               |
| 400    | 5.3                               |
| 450    | 4.7                               |
| 500    | 4.2                               |
| 600    | 3.5                               |
| 750    | 2.8                               |
| 900    | 2.4                               |
| 1000   | 2.1                               |