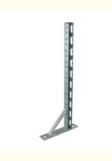

# Unistrut Cantilever Arm Brackets Building Microwave Roller Venetian Blind **Bracket**

# **Product Specification**

• Usage: Air Conditioner Bracket

• Material: Metal

Triangle Bracket Structure:

• Standard Or Nonstandard: Other · Finish: Zinc Plated • Port: Shanghai

Highlight: unistrut cantilever brackets,

#### Dimension:

41x21 41x41 41x62 41x72 41x82

Thickness: 1.5mm. 2.0mm, 2.5mm

Length: 3 m, 6 m, other length available

Other Material & Finish: Pre-Galvanized, Hot-Dip Galvanized

Type: Slotted; Plain; Triangle