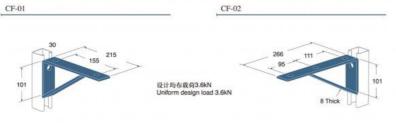

| "A" mm | 均布设计荷载(KN)<br>Uniform Design Load |
|--------|-----------------------------------|
| 150    | 14.1                              |
| 200    | 10.6                              |
| 300    | 7.1                               |
| 400    | 5.3                               |
| 450    | 4.7                               |
| 500    | 4.2                               |
| 600    | 3.5                               |
| 750    | 2.8                               |
| 900    | 2.4                               |
| 1000   | 2.1                               |

| *A* mm | 均布设计荷载(KN)<br>Uniform Design Load |
|--------|-----------------------------------|
| 150    | 1.3                               |
| 200    | 0.9                               |
| 250    | 0.8                               |
| 300    | 0.6                               |
| 400    | 0.5                               |