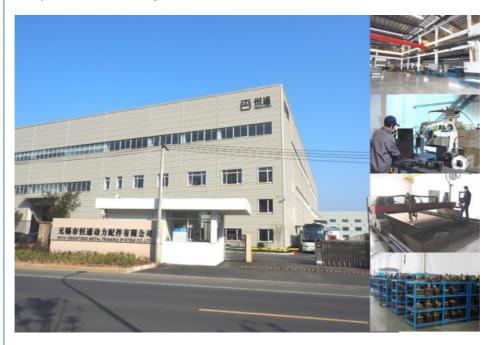

#### **Company Information**

Wuxi Hengtong Metal Framing System Co., Ltd(HENGTONG) is one of the well estalished firms in Wuxi for the past 20 years meeting the requirements of Pipe Supporting Systems. We have a good contact with domestic and foreign manufacturers and suppliers producing and supplying original branded pipe supporting materials. It provide kinds of quality and original products for clients. HENGTONG manufacture P41 series strut channels, U shape channels, angle steels, channel fittings, brackets, cantilever arms, beam clamps, pipe clamps etc. Our factory is located in Wuxi which is about 130km from Shanghai port, which is very convenient to deliver goods.