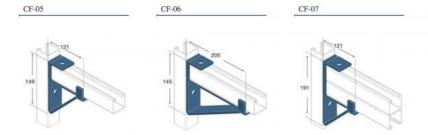

#### Dimension:

41x21 41x41 41x62 41x72 41x82

Thickness: 1.5mm. 2.0mm, 2.5mm

Length: 3 m, 6 m, other length available

Other Material & Finish: Pre-Galvanized, Hot-Dip Galvanized

Type: Slotted; Plain; Triangle